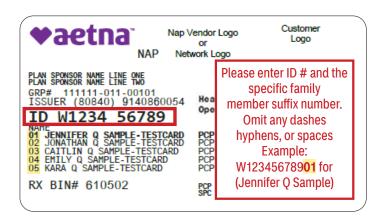

#### Find your member ID and suffix

You can find your member ID and suffix on your insurance card. Refer to the example card below.

#### #2 Online: https://www.cvs.com/otchs/myotc

First time placing an order online? You will need to create an account. If you share an email with a spouse or caregiver who also has an OTC account, you will only be able to make one account. Each member must include the two-digit identifier at the end of their ID. Please see example below. You must complete a two-step authentication to finish signing up.