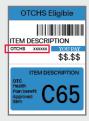

#### #1 In Store:

Visit your nearest CVS Pharmacy® store.

Find approved items through your plan's catalog. Only the items in this catalog are eligible for your allowance.

Look for the blue labels containing the OTC indicator, SKU number or by scanning with the OTCHS App to confirm item eligibility.

### **OTC Health Solutions App In Store Perks**

Scan or enter the items' barcode to confirm if it is approved.

Approved

× • Non-approved

Show the cashier your digital barcode for faster check out.

**PLEASE NOTE:** The regular retail price in the store may vary. For prices that apply when you use your OTC benefits, please consult this catalog. Catalog prices cannot be combined with promotional offers or ExtraBucks® Rewards.