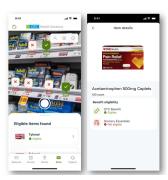

### **OTC Health Solutions App In Store Perks**

Scan or enter the items' barcode to confirm if it is approved.

Approved

× • Non-approved

Show the cashier your digital barcode for faster check out.

**PLEASE NOTE:** The regular retail price in the store may vary. For prices that apply when you use your OTC benefits, please consult this catalog. Catalog prices cannot be combined with promotional offers or ExtraBucks® Rewards.