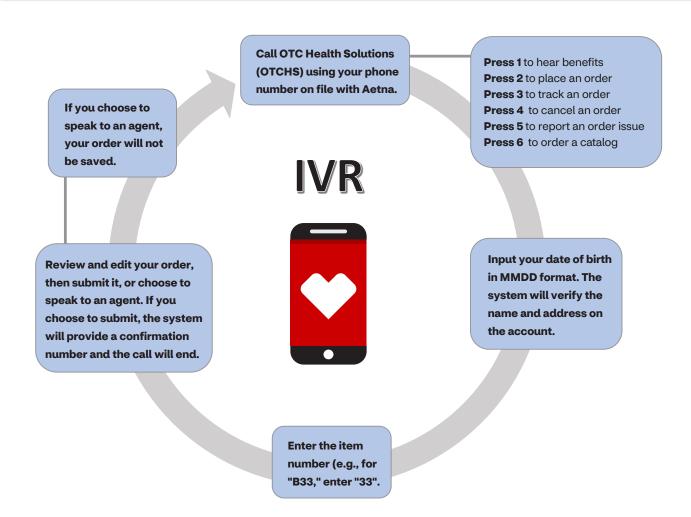

#### How to place an order through the Interactive Voice Response (IVR) system:

- Call using the phone number on file with Aetna. The phone number on file is provided to OTCHS by your health plan. If you wish to use a different number to order, you can provide the alternative number to an OTCHS agent so it can be added to your account.
- Please enter the number of the item code. For example, if you want to order item "B33" you
  will enter "33" and wait for the system to repeat the item and ask if the selection is correct.
  Please let the system finish the prompt before you make your selection. The item codes
  can be found under the UPC column on pages 9-18.
- Once the order is complete, you will have the choice to review and edit the items in the cart, submit the order, or speak to an agent. Should you choose to speak to an agent, your items will not be saved, and you will have to restart your order.