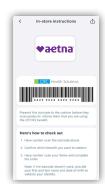

#### #1 In Store:

Visit your nearest CVS Pharmacy® store.

Find approved items through your plan's catalog. Only the items in this catalog are eligible for your allowance.

Look for the blue labels containing the OTC indicator, SKU number or by scanning with the OTCHS App to confirm item eligibility.

Go to any front store register to checkout. Tell the cashier you'd like to use your OTCHS benefits and provide your first and last name and date of birth.

### Walkthrough Video

Scan the QR code below to watch a walkthrough video on how to checkout in store.

### **OTC Health Solutions App In Store Perks**

Scan or enter the items' barcode to confirm if it is approved.

Approved

× • Non-approved

Show the cashier your digital barcode for faster check out.

**PLEASE NOTE:** The regular retail price in the store may vary. For prices that apply when you use your OTC benefits, please consult this catalog. Catalog prices cannot be combined with promotional offers or ExtraBucks® Rewards.