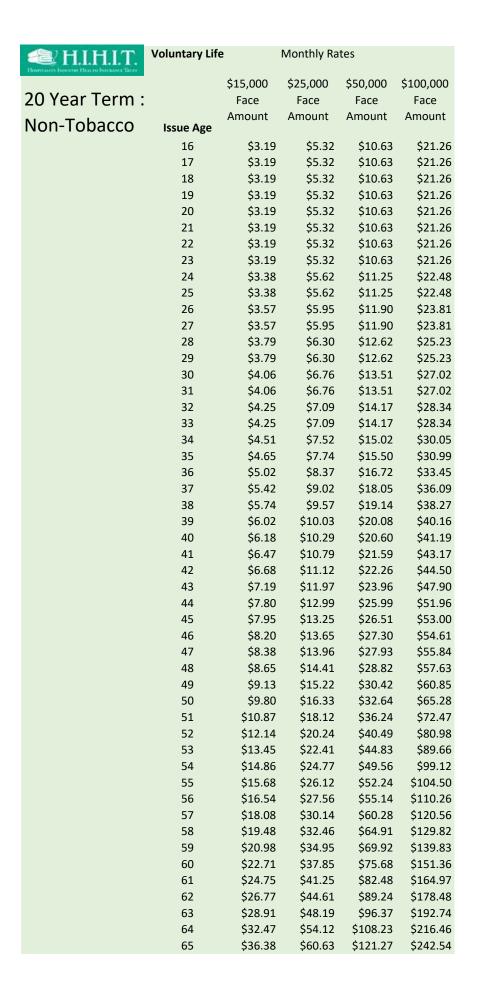

## **Voluntary Life**

## 20 Year Term : Tobacco

\$15,000 \$25,000 \$50,000 \$100,000 Face Face Face Face **Issue Age** Amount Amount Amount Amount 16 \$4.55 \$7.59 \$15.17 \$30.33 17 \$4.55 \$7.59 \$15.17 \$30.33 18 \$4.55 \$7.59 \$15.17 \$30.33 19 \$4.55 \$30.33 \$7.59 \$15.17 20 \$4.55 \$7.59 \$15.17 \$30.33 \$4.55 21 \$7.59 \$15.17 \$30.33 22 \$4.55 \$7.59 \$15.17 \$30.33 23 \$4.55 \$7.59 \$15.17 \$30.33 24 \$4.65 \$7.74 \$15.50 \$30.99 25 \$4.65 \$7.74 \$15.50 \$30.99 26 \$4.89 \$8.15 \$16.30 \$32.60 27 \$4.89 \$8.15 \$16.30 \$32.60 28 \$5.14 \$8.55 \$17.10 \$34.21 29 \$5.14 \$8.55 \$17.10 \$34.21 30 \$8.98 \$35.91 \$5.39 \$17.95 31 \$5.39 \$8.98 \$17.95 \$35.91 \$9.42 32 \$5.66 \$18.85 \$37.70 33 \$5.66 \$9.42 \$18.85 \$37.70 34 \$5.94 \$9.90 \$19.80 \$39.59 35 \$6.30 \$10.51 \$